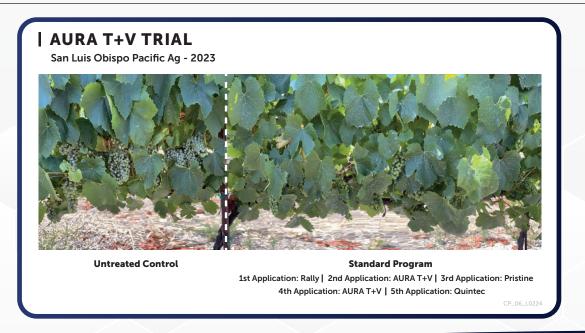

wth of pathogens, leading to an increase in yield while maintaining quality
  - Production of antimicrobial enzymes and molecules
  - Strengthening of cell wall structure
  - Upregulation of plant defense genes and hormones

### RATES

Bearing tree fruit\*, tree nut\* and grape application rates start at 12.8 fl. oz./100 gal carrier volume

 Review label for specific requirements and non-bearing tree fruit\* and tree nut\* rates.

### **GROWER BENEFITS**

- Targeted disease control to enhance quality and yield
- Unique mode of action for resistance management
- No maximum residue levels (MRL) or contribution to MRL considerations for marketing
- Excellent safety profile with low toxicity to pollinators, wildlife, and applicators

# **MAXIMIZE PERFORMANCE WITH\*\***



#### DATA & RESULTS