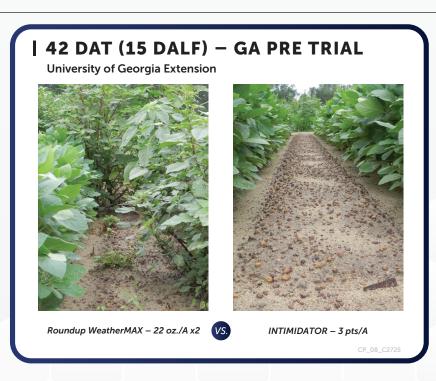

| S-METOLACHLOR | GROUP | 15 | HERBICIDE |
|---------------|-------|----|-----------|
| METRIBUZIN    | GROUP | 5  | HERBICIDE |
| FOMESAFEN     | GROUP | 14 | HERBICIDE |

**INTIMIDATOR®** is a soybean pre-emerge herbicide that combines three modes of action for grass and broadleaf weed control. By providing excellent burndown activity and long-lasting residual, INTIMIDATOR can fight resistant weeds and get soybeans off to a strong start.

#### **GROWER BENEFITS**

- Provides broad spectrum weed control in one pass (both grass and broadleaf control)
- Burndown activity and long-lasting residual provides the best possible start for the crop
- Still able to apply fomesafen post application