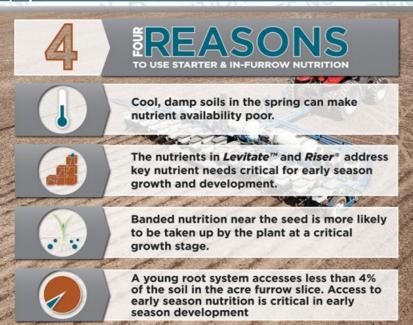

# www.lovelandproducts.com

LEVITATE<sup>®</sup> starter fertilizer is a proprietary blend of the proven fertilizer biocatalyst  $ACCOMPLISH^{®}$  LM, as well as  $ACA^{®}$  technology, fulvic acids and EDTA chelated zinc. LEVITATE starter fertilizer is the only product on the market combining all three fertilizer efficiency technologies which increase nutrient availability and uptake — because growers know the only nutrition that matters is what gets in your crop.



### **Product Benefits:**

- · Critical zinc for early season growth
- Enhanced nutrient availability and uptake
- Acetate technology to drive root growth
- Low salt, seed-safe formulation

# IN NUTRITION







NEW PL

#### ACETATE

- · Increases root hair and shoot growth
- Enhances nutrient efficiency through increased root interception
- Promotes nutrient solubilization

#### ACCOMPLISH® LM

- Enhanced nutrient efficiency of existing soil nutrition
- Increase water use efficiency through salt mediation
- Improves nutrient mineralization

# THE STREET

PACETATE

# **FULLY CHELATED ZINC**

- EDTA chelation for excellent uptake and compatibility
- 4-5 times more available than ammoniated zinc
- Zinc is a key component in phosphate utilization

# **FULVIC ACID**

- Chelation and sequestration of soil compounds that bind nutrients in the soil
- Reduced stress from salt in fertilize
- Enhances nutrient efficiency of applied putrition