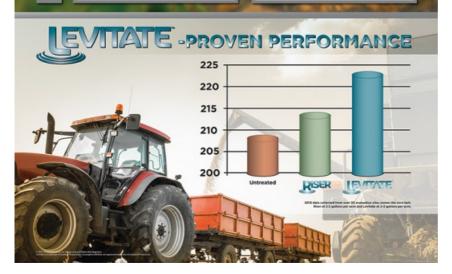

rowth
- Low salt, seed-safe formulation

# IN NUTRITION







NEW PL

#### ACETATE

- · Increases root hair and shoot growth
- Enhances nutrient efficiency through increased root interception
- Promotes nutrient solubilization

#### ACCOMPLISH® LM

- Enhanced nutrient efficiency of existing soil nutrition
- Increase water use efficiency through salt mediation
- Improves nutrient mineralization

# THE STREET

PACETATE

# **FULLY CHELATED ZINC**

- EDTA chelation for excellent uptake and compatibility
- 4-5 times more available than ammoniated zinc
- Zinc is a key component in phosphate utilization

# **FULVIC ACID**

- Chelation and sequestration of soil compounds that bind nutrients in the soil
- Reduced stress from salt in fertilize
- Enhances nutrient efficiency of applied putrition