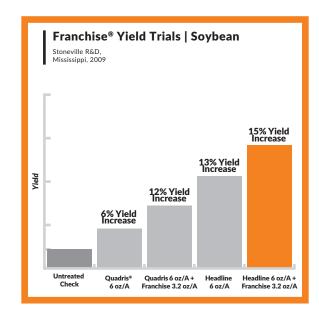

formulated for use when spraying fungicides on crops that are experiencing stress. Unlike traditional surfactants, **FRANCHISE** is specifically formulated for use with strobilurin chemistries.

## **FEATURES:**

- Contains LECI-TECH®, a unique technology that assists overall spray performance
- Can be applied by ground or air
- Liquid formulation

## **GROWER BENEFITS:**

- TO: Drift reduction with performance-sized droplets
- ON: Droplet retention by adhesion and spreading
- IN: Increased penetration without cuticle disruption
- Consistently minimizes variability of strobilurin performance
- Proprietary formula is particularly helpful to plants experiencing stress

## **RATES:**

Ground: 3 to 4 ounces/acre

Aerial: 1 to 2 ounces/acre

## **TARGET CHEMISTRIES:**

Strobilurin Fungicides